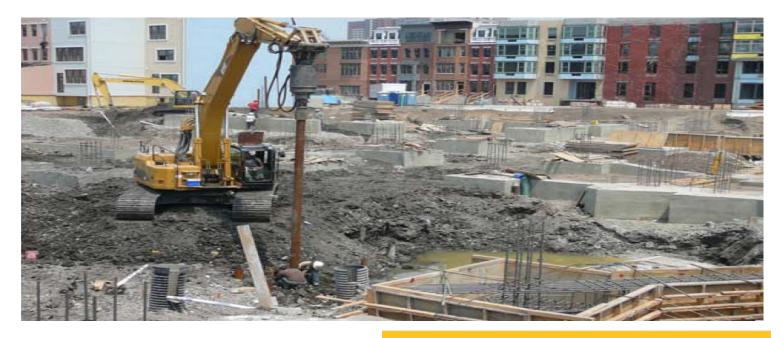

## Benefits for high-rise buildings

A principal focus of Cyntech is taking the time to understand the needs of our client and provde the optimal, project-specific solution.

An eight-story residential building named Liberty View Harbour was being constructed in Jersey City, NJ. The soil conditions were extremely poor to a depth of 60-70 ft., where a dense sand layer was encountered. Cyntech designed 7" diameter helical piles that embedded into this competent layer, allowing us to achieve the required 100 ton ultimate capacity. Successful load tests were carried out prior to installation, during which Cyntech's helical piles were load tested to 125 tons.