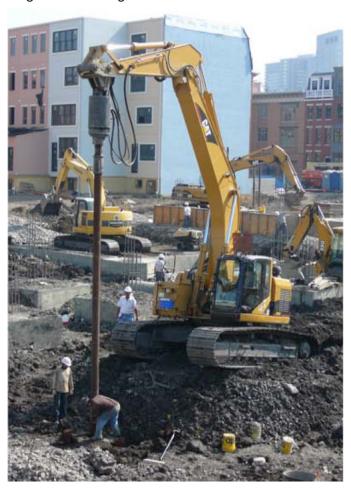

## Benefits for high-rise buildings

A principal focus of Cyntech is taking the time to understand the needs of our client and provde the optimal, project-specific solution.

An eight-story residential building named Liberty View Harbour was being constructed in Jersey City, NJ. The soil conditions were extremely poor to a depth of 60-70 ft., where a dense sand layer was encountered. Cyntech designed 7" diameter helical piles that embedded into this competent layer, allowing us to achieve the required 100 ton ultimate capacity. Successful load tests were carried out prior to installation, during which Cyntech's helical piles were load tested to 125 tons.