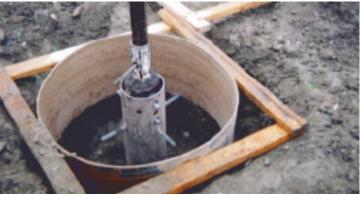

## **HELICAL PILE FOUNDATIONS**

Soundwall foundation anchor drawing.

Helical pile installation.

Completed soundwall.

Installation for all 129 helical piles for this 400m soundwall was completed in five days, reducing construction schedule, equipment and manhour footprint, and total project costs.

Contact our in-house engineering team or bring your own design. With over 85,000 helical piles designed and supplied worldwide, we have the proven experience to provide the specific solution to your project needs.