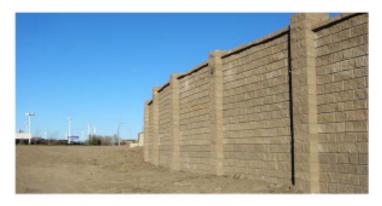

## **HELICAL PILE FOUNDATIONS**

Soundwall foundation anchor drawing.

Helical pile installation.

Completed soundwall.

## **Benefits for soundwall barriers**

A principal focus of Cyntech is taking the time to understand the needs of our client and provide the optimal, project-specific solution.

As an alternative to traditional deep foundations, Cyntech's engineering team designed a helical pile solution able to accomodate the shear and moments loads of this soundwall. Upon award, Cyntech manufactured and supplied 129 helical piles in two weeks.