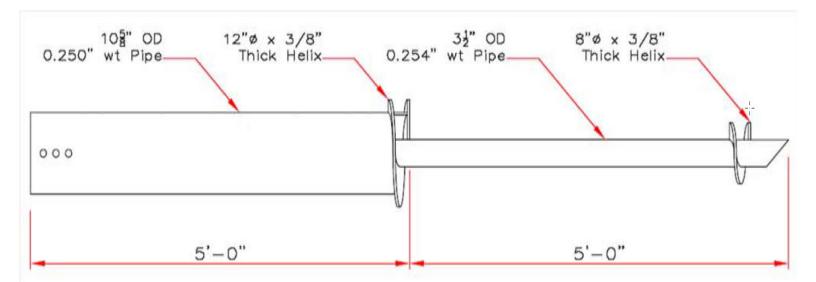

## **HELICAL PILE FOUNDATIONS**

Soundwall foundation anchor drawing.

Helical pile installation.

Completed soundwall.

## **Benefits for soundwall barriers**

A principal focus of Cyntech is taking the time to understand the needs of our client and provide the optimal, project-specific solution.

As an alternative to traditional deep foundations, Cyntech's engineering team designed a helical pile solution able to accomodate the shear and moments loads of this soundwall. Upon award, Cyntech manufactured and supplied 129 helical piles in two weeks.